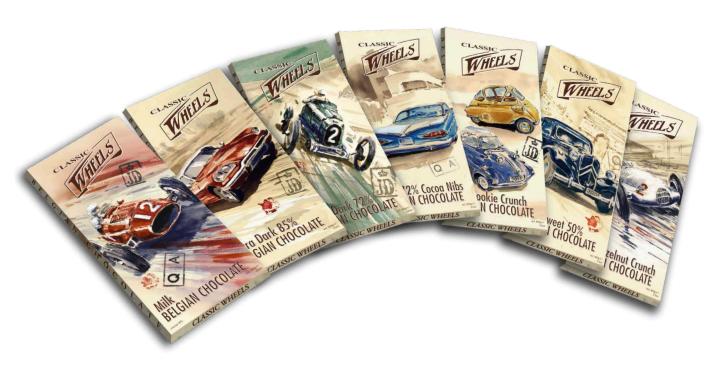

# Our fifties phenomenon: Belgian chocolate tablets, simple but oh so irresistibly delicious!

#### **T**ABLETS

402466: Milk 100g

402467: Milk with Hazelnut Crunch 100g 402468: Milk with Cookie Crunch 100g 402469: Dark Bitter Sweet 50% 100g

402470: Extra Dark 72% 100g

402471: Extra Dark 72% with Cocoa Nibs 100g

402487: Extra Dark 85% 100g

CLASSIC WHEELS - 6