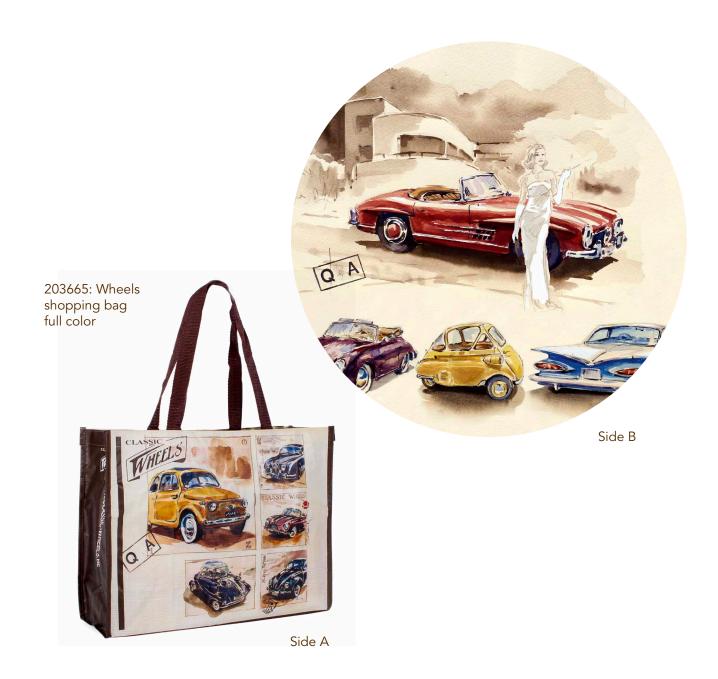

THE ART OF BELGIAN CHOCOLATE

Jaak De Koninck (°1950), artist since 1972, is creating all the packaging for our Classic Wheels chocolate. His inspiration is based on the magical world of iconic old timer cars brought alive in his watercolour paintings.