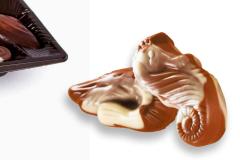

#### **S**EASHELLS

402486: Seashells 250g

BELGIAN SEASHELLS

3 colour exquisite Belgian chocolate seashells with a fine, seductive hazelnut filling of roasted hazelnuts.

402505: Seashells Stickpack 65g

3 colour exquisite Belgian chocolate seashells presented in an exclusive water painted tin.