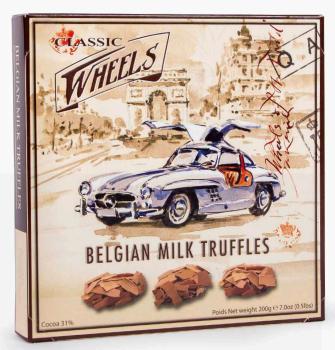

#### TIN MIXED TRUFFLES

404485: Mixed Truffles 200g Selection of 2 different tin designs.

CLASSIC WHEELS - 9

CLASSIC WHEELS