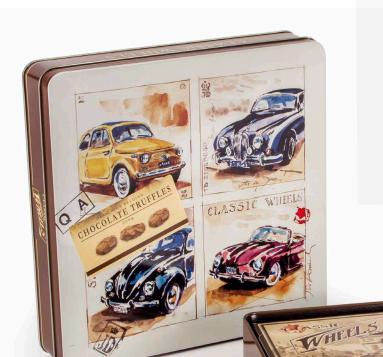

#### TIN MILK TRUFFLES

403813: Milk Truffles 200g Selection of 2 different tin designs. CLASSIC WHEELS

BELGIAN MILK TRUFF

An assortment of connoisseur truffles made with rich milk, dark and hazelnut fillings, then covered with Belgian chocolate and finished with a delicate coating of Belgian chocolate flakes.

900188: Red Cars

Wonderful designed tins with stunning water paintings evoking the glamour of the early 50's era.

900194: Lady in Red

403009: Display filled with chocolate cars 59 x 38 x 172 cm (145 x 900209)