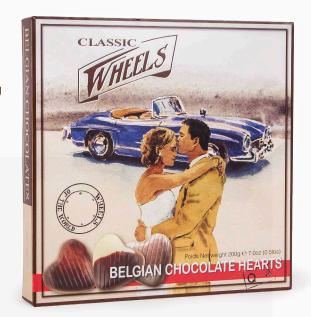

#### **HEARTS**

402501: 20 Belgian Chocolate Hearts 200g

These chocolate hearts with milk, white and dark chocolate shell and hazelnut filling are the perfect gift for your beloved ones during the whole year.

#### TIN HEARTS

403987: Chocolate Hearts 200g. Selection of 2 different tin designs.

CLASSIC WHEELS - 14

CLASSIC WHEELS

WHEELS

203739: Wheels gift box, big empty

The perfect present for friends & family!

Race Car