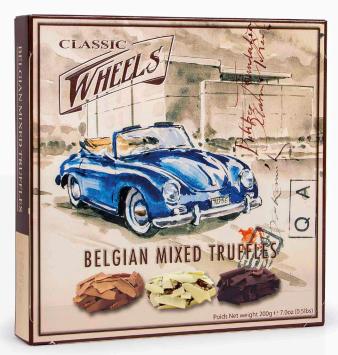

#### TIN MIXED TRUFFLES

404485: Mixed Truffles 200g Selection of 2 different tin designs.

CLASSIC WHEELS - 9

CLASSIC WHEELS