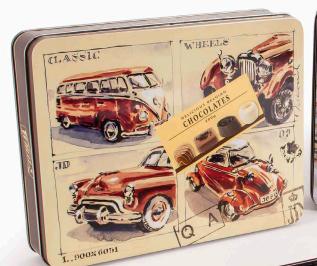

## Tin chocolate cars 404009:

Milk Chocolate Cars with Hazelnut filling 200g. Selection of 2 different tin designs.

BELGIAN MILK CHOCOLARE

Delicious chocolate cars with Belgian milk chocolate and creamy hazelnut filling. These 4 different retro cars are heavenly sweet temptations!

900188: Red Cars

Wonderful designed tins with stunning water paintings evoking the glamour of the early 50's era.

900194: Lady in Red

403009: Display filled with chocolate cars 59 x 38 x 172 cm (145 x 900209)