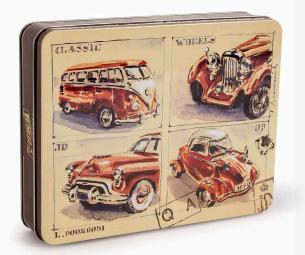

900188: Red Cars

Wonderful designed tins with stunning water paintings evoking the glamour of the early 50's era.

900194: Lady in Red

403009: Display filled with chocolate cars 59 x 38 x 172 cm (145 x 900209)