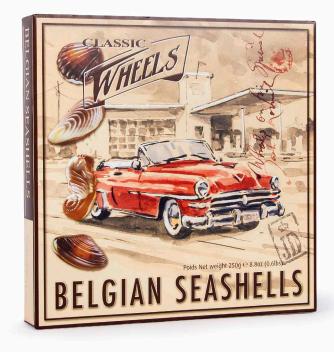

THE ART OF BELGIAN CHOCOLATE

Jaak De Koninck (°1950), artist since 1972, is creating all the packaging for our Classic Wheels chocolate. His inspiration is based on the magical world of iconic old timer cars brought alive in his watercolour paintings.

#### **S**EASHELLS

402486: Seashells 250g

BELGIAN SEASHELLS

3 colour exquisite Belgian chocolate seashells with a fine, seductive hazelnut filling of roasted hazelnuts.

402505: Seashells Stickpack 65g

3 colour exquisite Belgian chocolate seashells presented in an exclusive water painted tin.