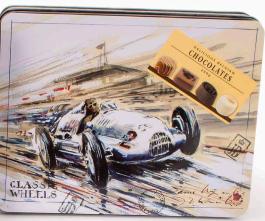

#### TIN HEARTS

403987: Chocolate Hearts 200g. Selection of 2 different tin designs.

CLASSIC WHEELS - 14

CLASSIC WHEELS

WHEELS

203739: Wheels gift box, big empty

The perfect present for friends & family!

Race Car

900188: Red Cars

Wonderful designed tins with stunning water paintings evoking the glamour of the early 50's era.

900194: Lady in Red

403009: Display filled with chocolate cars 59 x 38 x 172 cm (145 x 900209)