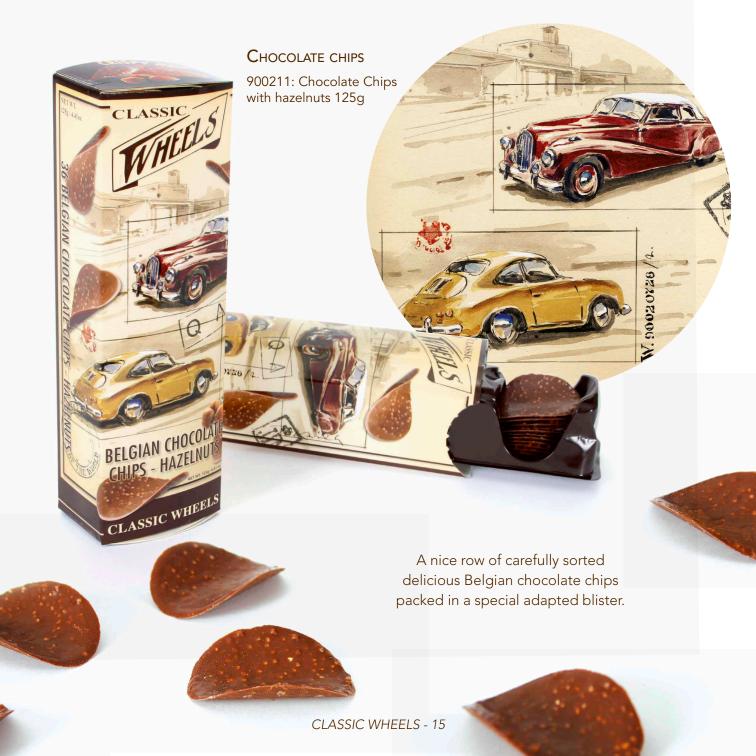

in designs.



original tin you have ever seen!

CLASSIC WHEELS

#### **BALLOTIN PRALINES**

900210: Belgian Pralines 200g

CLASSIC WHEELS - 11

#### **S**EASHELLS

402486: Seashells 250g



BELGIAN SEASHELLS



3 colour exquisite Belgian chocolate seashells with a fine, seductive hazelnut filling of roasted hazelnuts.



402505: Seashells Stickpack 65g





3 colour exquisite Belgian chocolate seashells presented in an exclusive water painted tin.

#### **HEARTS**

402501: 20 Belgian Chocolate Hearts 200g



These chocolate hearts with milk, white and dark chocolate shell and hazelnut filling are the perfect gift for your beloved ones during the whole year.

#### TIN HEARTS

403987: Chocolate Hearts 200g. Selection of 2 different tin designs.

CLASSIC WHEELS - 14

CLASSIC WHEELS

WHEELS







203739: Wheels gift box, big empty





The perfect present for friends & family!







Race Car

900188: Red Cars

Wonderful designed tins with stunning water paintings evoking the glamour of the early 50's era.



900194: Lady in Red







403009: Display filled with chocolate cars 59 x 38 x 172 cm (145 x 900209)









CLASSIC WHEELS - 19

## A unique concept different from all the other chocolates!



VERSION 02/2019