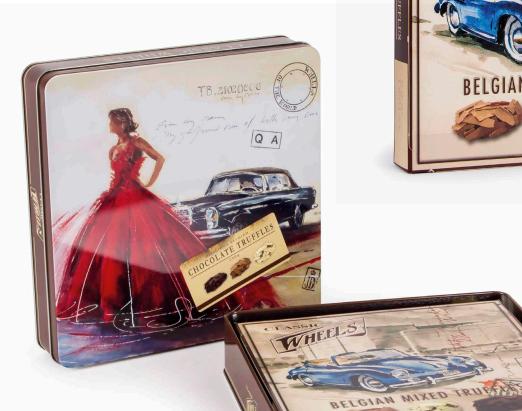

#### TIN MILK TRUFFLES

403813: Milk Truffles 200g Selection of 2 different tin designs. CLASSIC WHEELS

BELGIAN MILK TRUFF

An assortment of connoisseur truffles made with rich milk, dark and hazelnut fillings, then covered with Belgian chocolate and finished with a delicate coating of Belgian chocolate flakes.

900188: Red Cars

Wonderful designed tins with stunning water paintings evoking the glamour of the early 50's era.

900194: Lady in Red

403009: Display filled with chocolate cars 59 x 38 x 172 cm (145 x 900209)