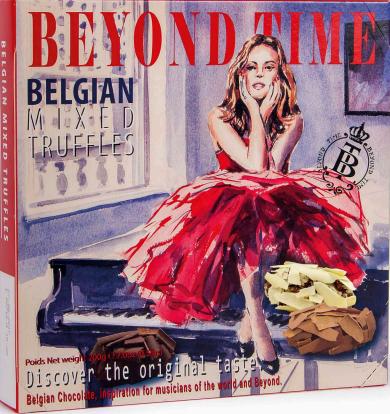

THE ART OF BELGIAN CHOCOLATE

Jaak De Koninck (°1950) artist since 1972 designs all the packaging for our Beyond Time Belgian Chocolate. A magical world of passion, beauty, innocence, art, clothing, wisdom, dance, buildings and music. All these elements in combination with the women through time.

402536: Mixed Truffles 200g

An assortment of connoisseur truffles made with a chocolate based filling, then covered with Belgian milk and dark chocolate and finished with a delicate coating of Belgian chocolate flakes.