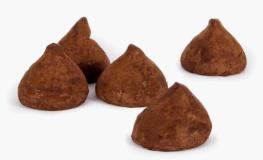

## COCOA DUSTED TRUFFLES

402545: Original 200g 402546: Champagne 200g 402547: Orange 200g 402548: Cocoa Nibs 200g

Cocoa dusted truffles with a slow melting rich filling and dusted with high quality cocoa powder. Timeless and perfect for every occasion!