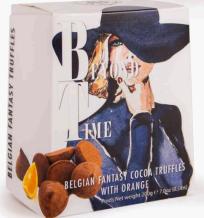

## COCOA DUSTED TRUFFLES

402545: Original 200g 402546: Champagne 200g 402547: Orange 200g 402548: Cocoa Nibs 200g

Cocoa dusted truffles with a slow melting rich filling and dusted with high quality cocoa powder. Timeless and perfect for every occasion!