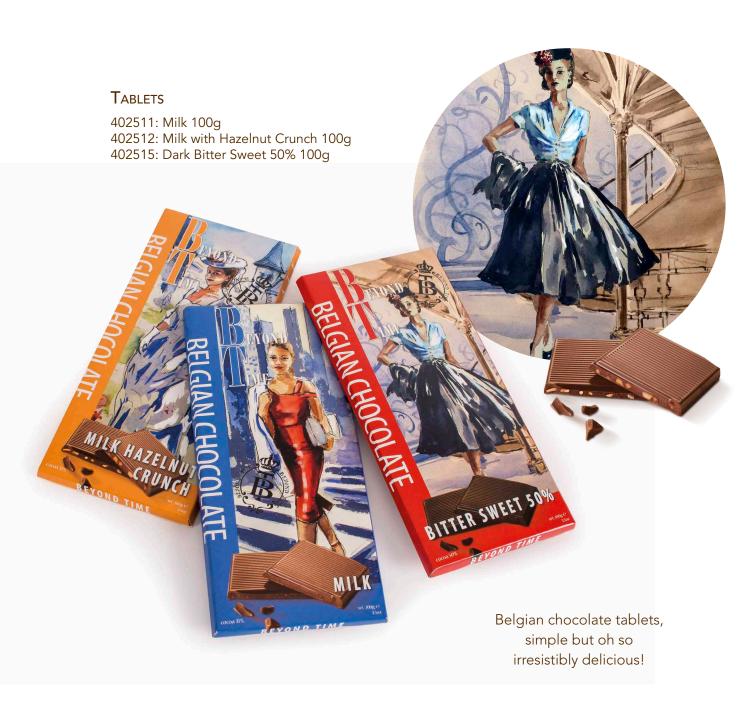

THE ART OF BELGIAN CHOCOLATE

Jaak De Koninck (°1950) artist since 1972 designs all the packaging for our Beyond Time Belgian Chocolate. A magical world of passion, beauty, innocence, art, clothing, wisdom, dance, buildings and music. All these elements in combination with the women through time.