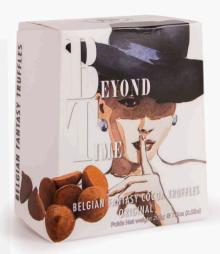

## COCOA DUSTED TRUFFLES

402545: Original 200g 402546: Champagne 200g 402547: Orange 200g 402548: Cocoa Nibs 200g

Cocoa dusted truffles with a slow melting rich filling and dusted with high quality cocoa powder. Timeless and perfect for every occasion!